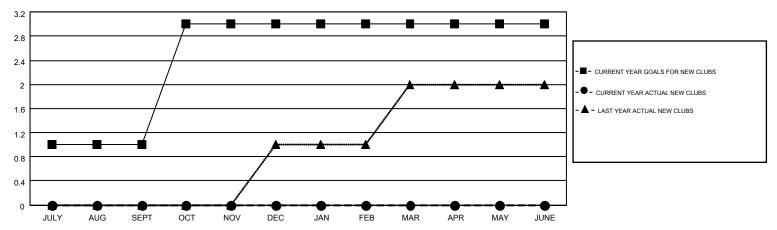

## MONTHLY MEMBERSHIP PROGRESS REPORT

Multiple District 43

Results as of: 12/31/2014

LOCATION: KENTUCKY

GMT CA 1

| Clubs                 |                  |           |                  |                  |  |  |  |  |
|-----------------------|------------------|-----------|------------------|------------------|--|--|--|--|
| RESULTS FOR 2014-2015 |                  |           |                  |                  |  |  |  |  |
| QUARTER               | NEW CLUB<br>GOAL | NEW CLUBS | DROPPED<br>CLUBS | NET<br>GAIN/LOSS |  |  |  |  |
| JULY/AUG/SEPT         | 1                | 0         | 0                | 0                |  |  |  |  |
| OCT/NOV/DEC           | 2                | 0         | 3                | -3               |  |  |  |  |
| JAN/FEB/MAR           | 0                | 0         | 0                | 0                |  |  |  |  |
| APR/MAY/JUNE          | 0                | 0         | 0                | 0                |  |  |  |  |

## GOALS AND ACTUAL NEW CLUBS CUMULATIVE