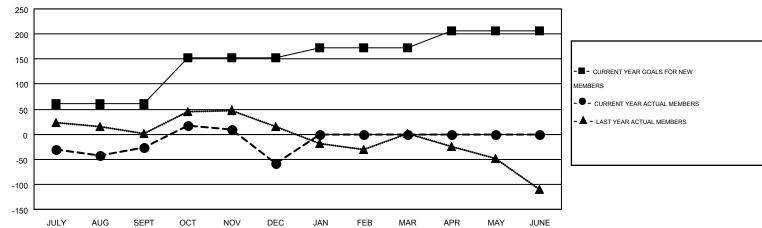

| Members               |                    |                                        |                    |                  |  |  |  |  |  |
|-----------------------|--------------------|----------------------------------------|--------------------|------------------|--|--|--|--|--|
| RESULTS FOR 2014-2015 |                    |                                        |                    |                  |  |  |  |  |  |
| QUARTER               | NEW MEMBER<br>GOAL | CHARTER AND<br>NEW<br>MEMBERS<br>ADDED | DROPPED<br>MEMBERS | NET<br>GAIN/LOSS |  |  |  |  |  |
| JULY/AUG/SEPT         | 60                 | 155                                    | 182                | -27              |  |  |  |  |  |
| OCT/NOV/DEC           | 92                 | 168                                    | 200                | -32              |  |  |  |  |  |
| JAN/FEB/MAR           | 20                 | 0                                      | 0                  | 0                |  |  |  |  |  |
| APR/MAY/JUNE          | 35                 | 0                                      | 0                  | 0                |  |  |  |  |  |

## GOALS AND ACTUAL MEMBERS CUMULATIVE

| DROPPED CLUBS: 3  DROPPED MEMBERS |     | 80 CLUBS OF 186 ADDED 1 OR MORE<br>NEW MEMBERS |                       | 3,505 (68.46%)<br>1,615 (31.54%) |  |
|-----------------------------------|-----|------------------------------------------------|-----------------------|----------------------------------|--|
| DECEASED                          | 42  | CLICK HERE FOR HEALTH                          |                       | 1 000                            |  |
| CLUB CANCELLED                    | 14  | ASSESSMENT DATA                                | FAMILY UNIT MEMBERS   | 1,090                            |  |
| OTHER                             | 326 |                                                | HEAD OF HOUSEHOLD     | 535                              |  |
| TOTAL                             | 382 |                                                | NON-HEAD OF HOUSEHOLD | 555                              |  |